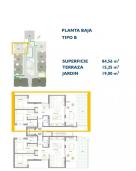

## key features

Bedrooms: 2

Built: 84m<sup>2</sup>

Energy Rating: B

Bathrooms: 2

Plot: 19m<sup>2</sup>

## **Features**

Air Conditioning: Pre-Installed

Communal Pool

Elevator/Lift

Gated

Near bus route

Near Schools

Terrace: 15 Msq.

Beach: 2500 Meters

Double Bedrooms: 2

Garden

Location: Coastal, Urbanisation

Near Commercial Center

Number of Parking Spaces: 1

Useable Build Space: 74 Msq.