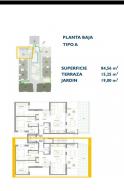

## key features

Bedrooms: 2

Built: 84m<sup>2</sup>

Energy Rating: B

Bathrooms: 2

Plot: 19m<sup>2</sup>

## **Features**

Air Conditioning: Pre-Installed

Communal Pool

Elevator/Lift

Gated

Near bus route

Near Schools

Terrace: 15 Msq.

Beach: 2500 Meters

Double Bedrooms: 2

Garden

Location: Coastal, Urbanisation

Near Commercial Center

Number of Parking Spaces: 1

Useable Build Space: 74 Msq.