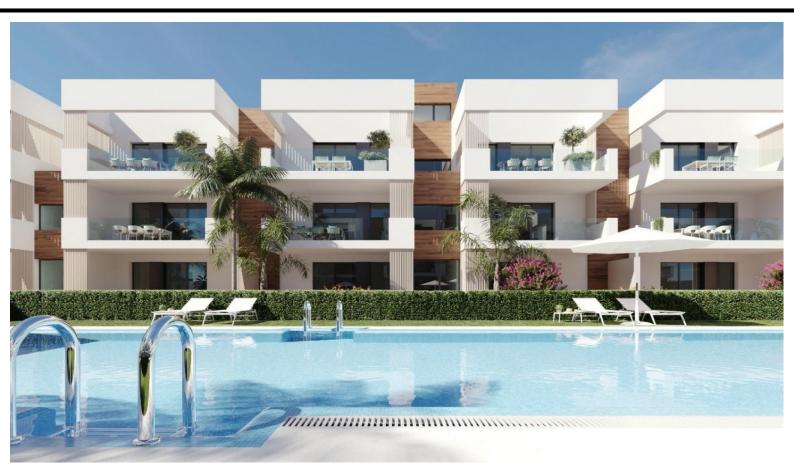

## EMAIL info@79estates.com PHONE + 34 634 364 908

NEW BUILD RESIDENTIAL IN SAN PEDRO DEL PINATAR New Build residential complex of modern apartments and penthouses in San Pedro Del Pinatar . Apartments and penthouses with 2 and 3 bedrooms, 2 bathrooms, with open plan kitchen with living area, large terraces, fitted wardrobes, fully equipped bathrooms, terraces. Ground floor apartments has aprivate garden and top floor penthouses has private solarium. Each property has underground parking with storage rooms Landscaping and gardening in the common areas with a careful selection of species appropriate for the area. Complete installation of swimming pool with gresite finish, built-in lighting and with purification system and equipment in a built-in, floor-recessed cabin. San Pedro del Pinatar's privileged location on the Mar Menor and Mediterranean coastline it attracts those with an interest in sailing and watersports, providing marina mooring and sailing clubs, while the beaches and natural ...