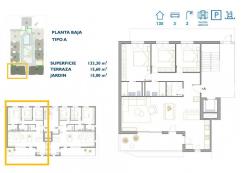

## key features

Bedrooms: 3

Built: 133m<sup>2</sup>

Energy Rating: B

Bathrooms: 2

Plot: 15m<sup>2</sup>

## **Features**

Air Conditioning: Pre-Installed

Communal Pool

Elevator/Lift

Gated

Near bus route

Near Schools

Terrace: 15 Msq.

Beach: 2500 Meters

Double Bedrooms: 3

Garden

Location: Coastal, Urbanisation

Near Commercial Center

Number of Parking Spaces: 1

Useable Build Space: 115 Msq.