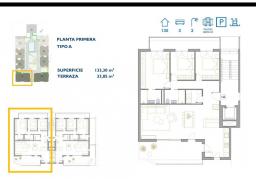

## key features

Bedrooms: 3

Built: 133m<sup>2</sup>

Bathrooms: 2

Energy Rating: B

## **Features**

Air Conditioning: Pre-Installed

Communal Pool

Elevator/Lift

Location: Coastal, Urbanisation

Near Commercial Center

Number of Parking Spaces: 1

Useable Build Space: 115 Msq.

Beach: 2500 Meters

Double Bedrooms: 3

Gated

Near bus route

Near Schools

Terrace: 33 Msq.