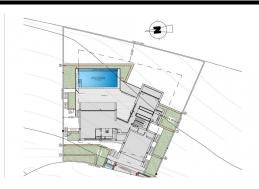

## key features

Bedrooms: 3

Built: 266m<sup>2</sup>

Energy Rating: B

Bathrooms: 4

Plot: 1.000m<sup>2</sup>

Beach: 1000 Meters

Garden

Location: Coastal, Urbanisation

Near Schools

Private Pool

Useable Build Space: 210 Msq.