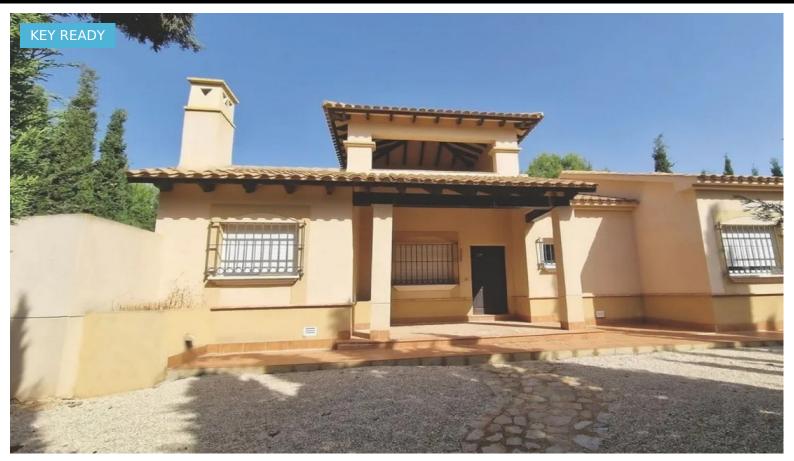

## Murcia - LAS PALAS

New Build - New build Villa

Ref. SNS-1605

235.000€

LOS ALTOS DE LAS PALAS - MODEL DESIGN AZALEA 2D These two-bedroom, one-bathroom unusual design villas. With two key ready developments, Los Altos del Almendro and Los Altos del Limonar. Los Altos del Almendro offers different styles of properties, both semi-detached and terraced. The residents of this private community of beautiful, spacious homes will also be able to enjoy their own communal gardens and communal swimming pools. This is a two bedroom, one bathroom version of the Azalea model. It has a large living dining area as well as two generous covered porches which open onto the garden and a semi covered rooftop terrace. They have been designed with top-quality materials and a focus on comfortable living spaces. There is something for everyone. Spacious and well thought out, they have plenty of living space inside and out. Covered porches, outdoor relaxing areas, roomy living areas, built-in wardrobes, firepla...